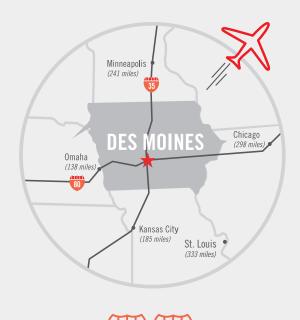

#### TRANSPORTATION INFRASTRUCTURE

- 60 million people accessible within a 500-mile radius.
- 484 truck transportation establishments in the region.
- Access to three Class I railroads from a newly constructed transload facility.
- Railroads serving the region include Burlington Northern Santa Fe, Iowa Interstate, Norfolk Southern and Union Pacific.
- Foreign Trade Zone #107.
- lowa has 2x the national average of truckers.